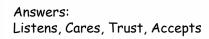

## Find The Missing Words

What does it take to be friendly?

Find the characteristics of a good friend. Then tell how you would show this characteristic to others.

|   | _        |           |     |
|---|----------|-----------|-----|
| A | <b>.</b> | <b>-:</b> | 1.  |
| A | Tľ       | ier       | าต: |

| is someone who        | SLITNSE |
|-----------------------|---------|
| is someone who        | SCARE   |
| is someone you can\nC | TSTUR   |
| you for who you are.  | SACCETP |

Draw a picture below of a person who has these characteristics.