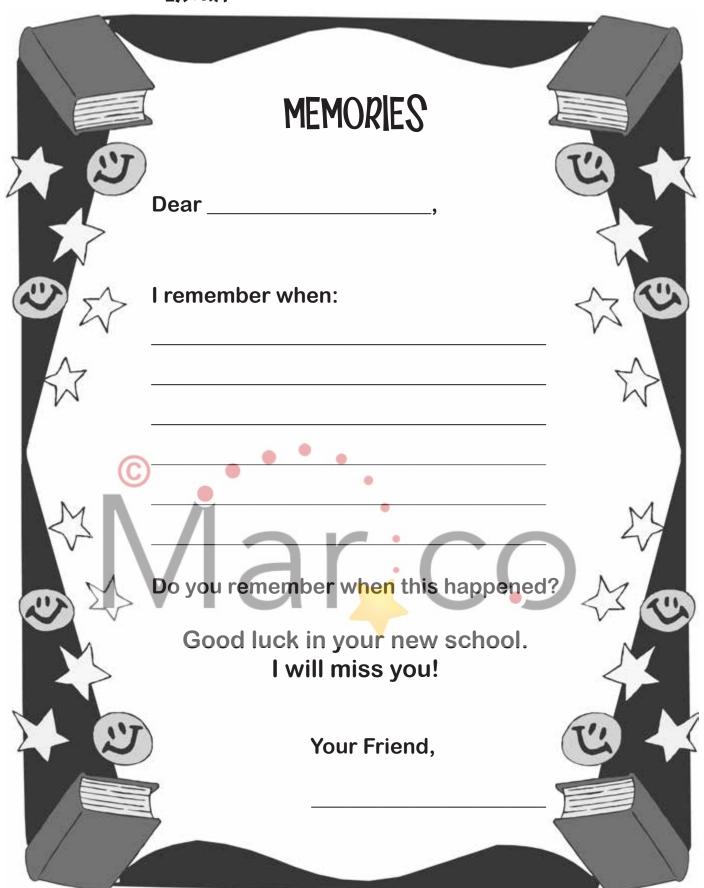

d people don't. But what if parents hibernated all winter?

**ACTIVITY:** Using this and similar sentences, hold a class discussion. Have the students make decisions about what would happen if this were true and justify their responses.

Some examples could be:

- What if everybody's hair fell out in autumn?
- What if ants were as strong as humans?
- What if people could only think for eight hours a day?
- What if paper were as strong as steel?
- What if your mind could not control your feet or hands?
- · What if only cats could sing?



## Additional Idea:

This activity could be adapted into a debate. Select two students to decide upon an answer to the question, then have them debate why their answer is correct. To avoid too much competition, do not have the students vote for a winner.



# WHAT I HAVE ACCOMPLISHED **Directions:** Below are some subjects you study in school. If there are subjects listed that you do not study, cross them out. If some subjects you study are not listed, write them on the blank lines. Show where you believe you stand on the chart by placing a in one of the first four boxes. Then evaluate your effort by placing an **x** in one of the last two boxes. FAIR LANGUAGE ARTS MATHEMATICS READING SOCIAL STUDIES SCIENCE COMPUTER ART MUSIC PHYSICAL EDUCATION