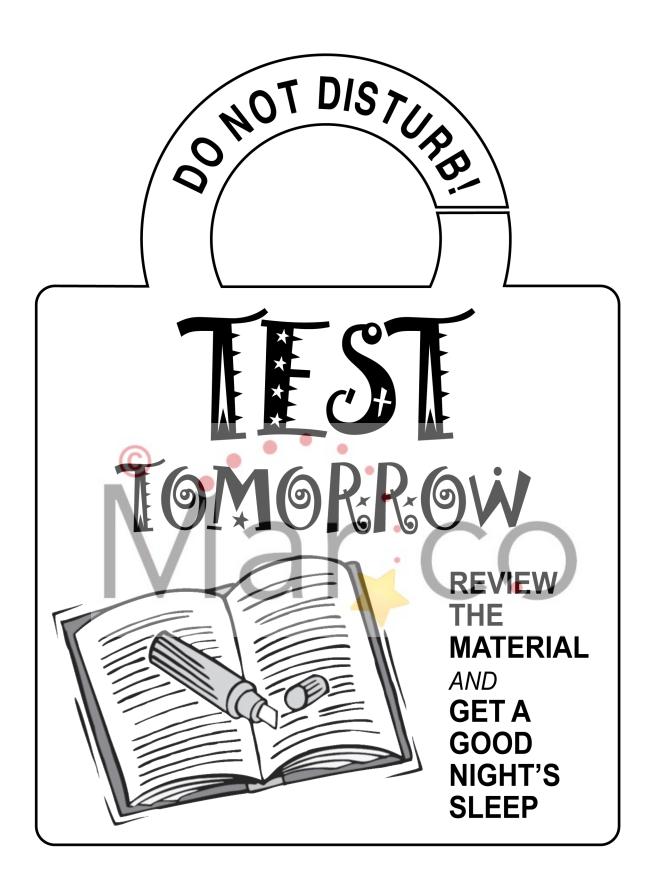

udent in (NAME OF GRADE). You can begin by decorating your piece of oaktag. (Stop the lesson until this has been accomplished.)

Now I want you to color each feather and write your name on the back of each feather. (As this is being done, go around the room and fit a headband to each individual student. Staple the ends together and cut off the excess oaktag. Collect the feathers.)

Continue the lesson by talking to the students about good study habits. Have them name things that help them and other students do their best at school. Write their contributions on the board as they are mentioned. The list should include: paying attention, working quietly, thinking before you answer, raising your hand, sitting in your seat, doing your own work, having materials ready, listening to directions,



## TRAIL OF DECISIONS



## ObjecTive:

To have students make good decisions about their behavior

#### MaTerials Needed:

FOR THE LEADER:

| $\square$ | Roll of shelf paper            |
|-----------|--------------------------------|
|           | Markers, paints, or crayons of |
|           | various colors                 |
|           | Stapler and staples or glue    |
|           | stick                          |

#### FOR EACH STUDENT:

| 81/2 X 11" piece of tagboard | 0 |
|------------------------------|---|
| Marker or pencil             |   |
| Scissors                     | 9 |

## Pre-Presentation Preparation:

None

## Procedure:

**INTRODUCTION:** Choose a spot in the room where it will be possible to display a long sheet of shelf paper. This may be on the floor or around th